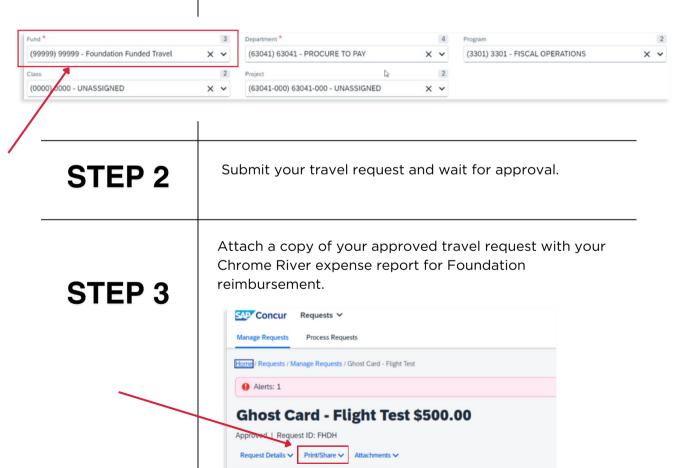

## STEP 1

When creating a travel request that will not utilize state funds and instead foundation funds, select the fund '99999 - Foundation Funded Travel'. You will then select all the other appropriate account string information.